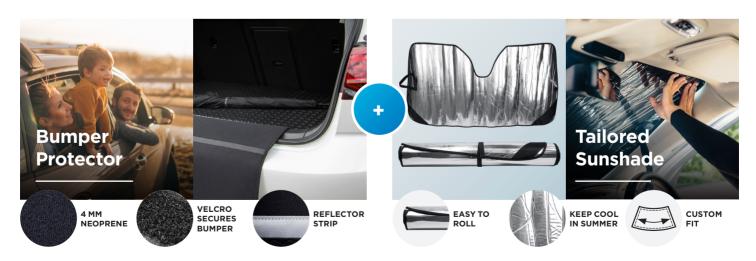

## Passenger Vehicle Protection Packs

We love active lives. Whether you go to the beach, hike, take the kids to football, or venture out with the family pet, we have an interior protection pack for your vehicle. Carpet or rubber, our packs provide great value for money, and all the protection needed to keep your vehicle's interior in great condition. So get out and live life your way.

\*Rubber car and boot mat finished edges will be matched to best suit vehicle specifications. **All products can also be purchased individually if needed.**Terms and Conditions apply and are displayed on the RubberTree web site.