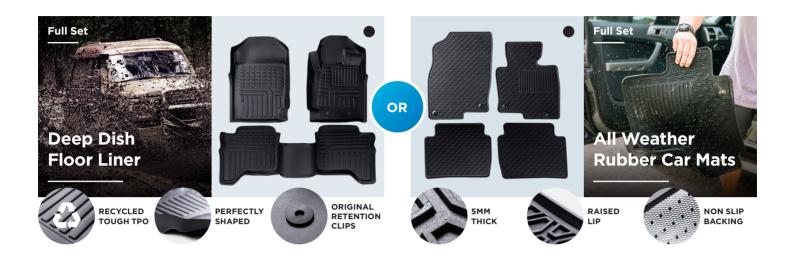

## Ute Protection Packs

We love active lives. Whether you go to the beach, hike, take the kids to football, or venture out with the family pet, we have an interior protection pack for your vehicle. Carpet or rubber, our packs provide great value for money, and all the protection needed to keep your vehicle's interior in great condition. So get out and live life your way.

Deep dish and all weather lipped floor mats are available for selected models only. **All products can also be purchased individually if needed.**Terms and Conditions apply and are displayed on the RubberTree web site