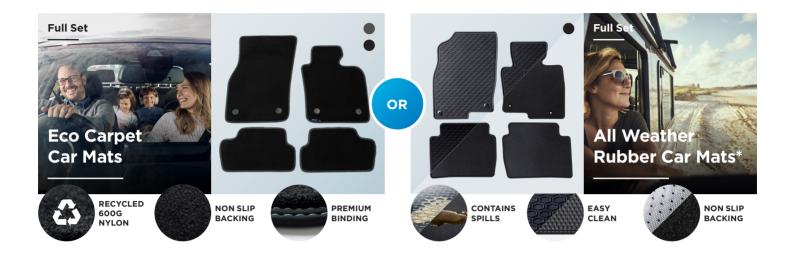

## Passenger Vehicle Protection Packs

We love active lives. Whether you go to the beach, hike, take the kids to football, or venture out with the family pet, we have an interior protection pack for your vehicle. Carpet or rubber, our packs provide great value for money, and all the protection needed to keep your vehicle's interior in great condition. So get out and live life your way.

\*Rubber car and boot mat finished edges will be matched to best suit vehicle specifications. **All products can also be purchased individually if needed.**Terms and Conditions apply and are displayed on the RubberTree web site.